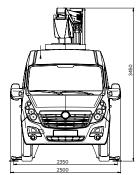

... Other options available on request.

| Max. lateral outreach 220kg                                     | 6.4m                   |
|-----------------------------------------------------------------|------------------------|
| Max. lateral outreach 120kg                                     | 7.9m                   |
| Max. lateral outreach 70kg                                      | 9.1m                   |
| Tail swing                                                      | Inside vehicle mirrors |
|                                                                 |                        |
| Control type                                                    | Digital                |
| Gross payload<br>Indicative of standard platform, no<br>options | Digital 540kg          |