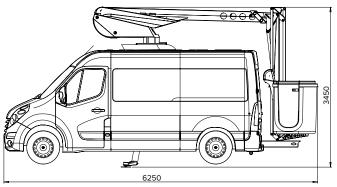

## 14 13 12 11 10 9 8 7 6 220kg 120kg 5 4 3 2 1 0

... Other options available on request.

| Max. lateral outreach 220kg                                     | 6.4m                   |
|-----------------------------------------------------------------|------------------------|
| Max. lateral outreach 120kg                                     | 7.9m                   |
| Max. lateral outreach 70kg                                      | 9.1m                   |
| Tail swing                                                      | Inside vehicle mirrors |
|                                                                 |                        |
| Control type                                                    | Digital                |
| Gross payload<br>Indicative of standard platform, no<br>options | Digital 540kg          |

220kg

9.1m

14.2m