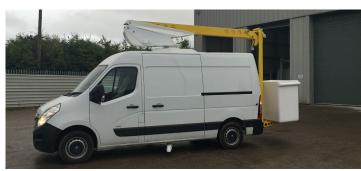

## MOUNTED ON A RENAULT MASTER 3.5T L2 H2.







## 14 13 12 11 10 9 8 7 6 220kg 120kg 5 4 3 2 1 0

## **FEATURES**

- E-Drive our self-charging hybrid electric system
- CAN bus control system with remote connectivity
- 'Fit and forget' bushes no greasing required
- Operator feedback for fault diagnostics
- Ergonomic curved basket for greater space
- Insulated harness anchors for low voltage protection
- Auxiliary electric power pack in case of main pump failure
- Ground controller with 5m of wander lead.

... Other options available on request.

| Max. lateral outreach 220kg                                     | 6.4m                   |
|-----------------------------------------------------------------|------------------------|
| Max. lateral outreach 120kg                                     | 7.9m                   |
| Max. late