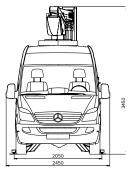

## MOUNTED ON A MERCEDES SPRINTER 5T MWB H2.

Aldercote Ltd.

... Other options available on request.

| Max. lateral outreach 250kg                                     | 7.0m                   |
|-----------------------------------------------------------------|------------------------|
| Max. lateral outreach 120kg                                     | 8.9m                   |
| Tail swing                                                      | Inside vehicle mirrors |
| Control type                                                    | Digital                |
| Gross payload<br>Indicative of standard platform, no<br>options | 1710kg                 |
| Net payload<br>Indicative of 2 persons in vehicle               | 1550kg                 |