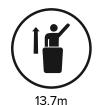

Aldercote Ltd.

... Other options available on request.

| Max. lateral outreach 250kg                                     | 7.0m                   |
|-----------------------------------------------------------------|------------------------|
| Max. lateral outreach 120kg                                     | 8.9m                   |
| Tail swing                                                      | Inside vehicle mirrors |
| Control type                                                    | Digital                |
| Gross payload<br>Indicative of standard platform, no<br>options | 1710kg                 |
| Net payload<br>Indicative of 2 persons in vehicle               | 1550kg                 |