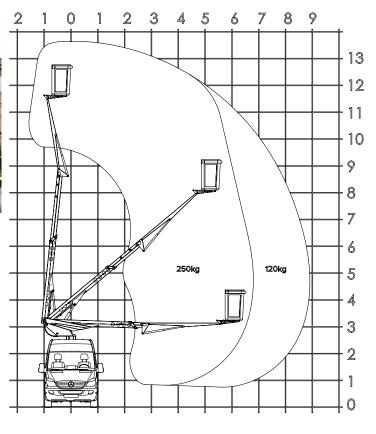

Aldercote Ltd.

... Other options available on request.

| Max. lateral outreach 250kg                                     | 7.0m                   |
|-----------------------------------------------------------------|------------------------|
| Max. lateral outreach 120kg                                     | 8.9m                   |
| Tail swing                                                      | Inside vehicle mirrors |
| Control type                                                    | Digital                |
| Gross payload<br>Indicative of standard platform, no<br>options | 1710kg                 |
| Net payload<br>Indicative of 2 persons in vehicle               | 1550kg                 |