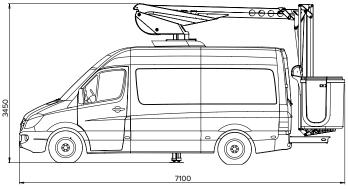

## MOUNTED ON A MERCEDES SPRINTER 5T MWB H2.

Aldercote Ltd.

... Other options available on request.

| Max. lateral outreach 250kg                                     | 7.0m                   |
|-----------------------------------------------------------------|------------------------|
| Max. lateral outreach 120kg                                     | 8.9m                   |
| Tail swing                                                      | Inside vehicle mirrors |
| Control type                                                    | Digital                |
| Gross payload<br>Indicative of standard platform, no<br>options | 1710kg                 |
| Net payload<br>Indicative of 2 persons in vehicle               | 1550kg                 |