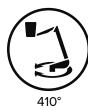

Aldercote Ltd.

... Other options available on request.

| Max. lateral outreach 250kg                                     | 7.0m                   |
|-----------------------------------------------------------------|------------------------|
| Max. lateral outreach 120kg                                     | 8.9m                   |
| Tail swing                                                      | Inside vehicle mirrors |
| Control type                                                    | Digital                |
| Gross payload<br>Indicative of standard platform, no<br>options | 1710kg                 |
| Net payload<br>Indicative of 2 persons in vehicle               | 1550kg                 |