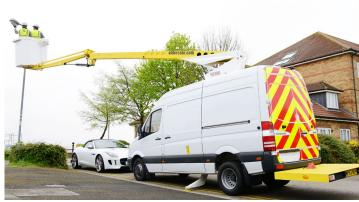

## MOUNTED ON A MERCEDES SPRINTER 5T MWB H2.

















## **FEATURES**

- *E-Drive* our self-charging hybrid electric system
- CAN bus control system with remote connectivity
- 'Fit and forget' bushes no greasing required
- Operator feedback for fault diagnostics
- Ergonomic curved basket for greater space
- Insulated harness anchors for low voltage protection
- Auxiliary electric power pack in case of main pump failure
- Ground controller with 5m of wander lead.

Aldercote Ltd.

... Other options available on request.

| Max. lateral outreach 250kg                                     | 7.0m                   |
|-----------------------------------------------------------------|------------------------|
| Max. lateral outreach 120kg                                     | 8.9m                   |
| Tail swing