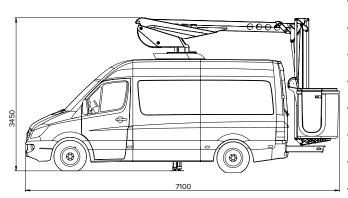

## MOUNTED ON A MERCEDES SPRINTER 3.5T MWB H2.

**FEATURES** 

- *E-Drive* our self-charging hybrid electric system
- CAN bus control system with remote connectivity
- 'Fit and forget' bushes no greasing required
- Operator feedback for fault diagnostics
- Ergonomic curved basket for greater space
- Insulated harness anchors for low voltage protection
- Auxiliary electric power pack in case of main pump failure
- Ground controller with 5m of wander lead.