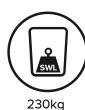

... Other options available on request.

| Max. lateral outreach 230kg                                     | 6.5m                   |
|-----------------------------------------------------------------|------------------------|
| Max. lateral outreach 120kg                                     | 8.0m                   |
| Max. lateral outreach 80kg                                      | 8.9m                   |
| Tail swing                                                      | Inside vehicle mirrors |
| Control type                                                    | Digital                |
| Gross payload<br>Indicative of standard platform, no<br>options | 350kg                  |
| Net payload<br>Indicative of 2 persons in vehicle               | 190kg                  |