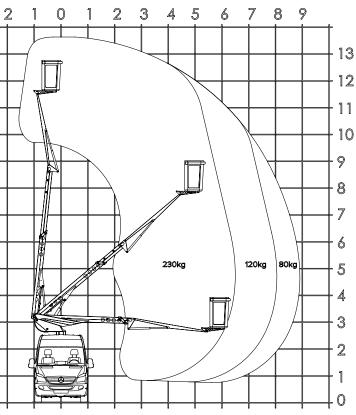

... Other options available on request.

| Max. lateral outreach 230kg                                     | 6.5m                   |
|-----------------------------------------------------------------|------------------------|
| Max. lateral outreach 120kg                                     | 8.0m                   |
| Max. lateral outreach 80kg                                      | 8.9m                   |
| Tail swing                                                      | Inside vehicle mirrors |
| Control type                                                    | Digital                |
| Gross payload<br>Indicative of standard platform, no<br>options | 350kg                  |
| Net payload<br>Indicative of 2 persons in vehicle               | 190kg                  |