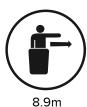

... Other options available on request.

| Max. lateral outreach 230kg                                     | 6.5m                   |
|-----------------------------------------------------------------|------------------------|
| Max. lateral outreach 120kg                                     | 8.0m                   |
| Max. lateral outreach 80kg                                      | 8.9m                   |
| Tail swing                                                      | Inside vehicle mirrors |
| Control type                                                    | Digital                |
| Gross payload<br>Indicative of standard platform, no<br>options | 350kg                  |
| Net payload<br>Indicative of 2 persons in vehicle               | 190kg                  |