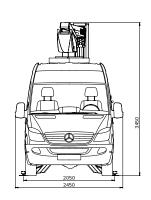

## MOUNTED ON A MERCEDES SPRINTER 3.5T MWB H2.

**FEATURES** 

- *E-Drive* our self-charging hybrid electric system
- CAN bus control system with remote connectivity
- 'Fit and forget' bushes no greasing required
- Operator feedback for fault diagnostics
- Ergonomic curved basket for greater space
- Insulated harness anchors for low voltage protection
- Auxiliary electric power pack in case of main pump failure
- Ground controller with 5m of wander lead.