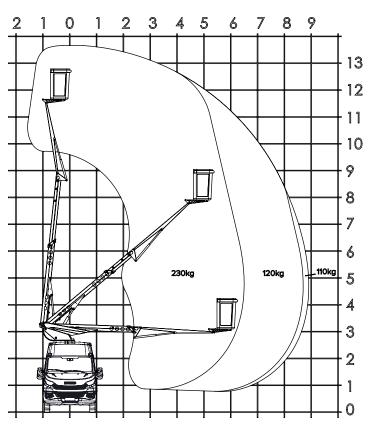

... Other options available on request.

| Max. lateral outreach 230kg                                     | 6.3m                   |
|-----------------------------------------------------------------|------------------------|
| Max. lateral outreach 120kg                                     | 8.7m                   |
| Max. lateral outreach 110kg                                     | 8.9m                   |
| Tail swing                                                      | Inside vehicle mirrors |
| Control type                                                    | Digital                |
| Gross payload<br>Indicative of standard platform, no<br>options | 500kg                  |
| Net payload<br>Indicative of 2 persons in vehicle               | 340kg                  |