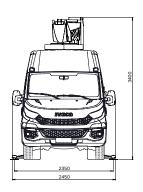

## MOUNTED ON AN IVECO DAILY 35S 3520L H2.











8.9m





## **FEATURES**

- *E-Drive* our self-charging hybrid electric system
- CAN bus control system with remote connectivity
- 'Fit and forget' bushes no greasing required
- Operator feedback for fault diagnostics
- Ergonomic curved basket for greater space
- Insulated harness anchors for low voltage protection
- Auxiliary electric power pack in case of main pump failure
- Ground controller with 5m of wander lead.

... Other options available on request.

| Max. lateral outreach 230kg                                     | 6.3m                   |
|-----------------------------------------------------------------|------------------------|
| Max. lateral outreach 120kg                                     | 8.7m                   |
| Max. lateral outreach 110kg