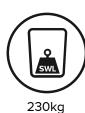

... Other options available on request.

| Max. lateral outreach 230kg                                     | 6.3m                   |
|-----------------------------------------------------------------|------------------------|
| Max. lateral outreach 120kg                                     | 8.7m                   |
| Max. lateral outreach 110kg                                     | 8.9m                   |
| Tail swing                                                      | Inside vehicle mirrors |
| Control type                                                    | Digital                |
| Gross payload<br>Indicative of standard platform, no<br>options | 500kg                  |
| Net payload<br>Indicative of 2 persons in vehicle               | 340kg                  |