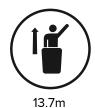

## MOUNTED ON AN IVECO DAILY 35S 3520L H2.











8.9m





## **FEATURES**

- *E-Drive* our self-charging hybrid electric system
- CAN bus control system with remote connectivity
- 'Fit and forget' bushes no greasing required
- Operator feedback for fault diagnostics
- Ergonomic curved basket for greater space
- Insulated harness anchors for low voltage protection
- Auxiliary electric power pack in case of main pump failure
- Ground controller with 5m of wander lead.

... Other options available on request.

| Max. lateral outreach 230kg                                     | 6.3m                   |
|-----------------------------------------------------------------|------------------------|
| Max. lateral outreach 120kg                                     | 8.7m                   |
| Max. lateral outreach 110kg