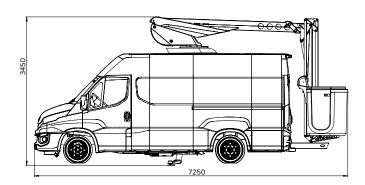

## MOUNTED ON AN IVECO DAILY 35S 3520L H2.











8.9m





## **FEATURES**

- *E-Drive* our self-charging hybrid electric system
- CAN bus control system with remote connectivity
- 'Fit and forget' bushes no greasing required
- Operator feedback for fault diagnostics
- Ergonomic curved basket for greater space
- Insulated harness anchors for low voltage protection
- Auxiliary electric power pack in case of main pump failure
- Ground controller with 5m of wander lead.

... Other options available on request.

| Max. lateral outreach 230kg                                     | 6.3m                   |
|-----------------------------------------------------------------|------------------------|
| Max. lateral outreach 120kg                                     | 8.7m                   |
| Max. lateral outreach 110kg