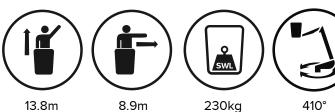

| Max. lateral outreach 230kg                                     | 6.5m                   |
|-----------------------------------------------------------------|------------------------|
| Max. lateral outreach 120kg                                     | 8.9m                   |
| Tail swing                                                      | Inside vehicle mirrors |
| Control type                                                    | Digital                |
| Gross payload<br>Indicative of standard platform, no<br>options | 1840kg                 |
| Net payload<br>Indicative of 2 persons in vehicle               | 1680kg                 |