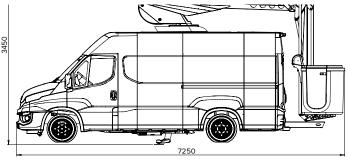

MOUNTED ON AN IVECO 50C 3520L H2.











## **FEATURES**

- *E-Drive* our self-charging hybrid electric system
- CAN bus control system with remote connectivity
- 'Fit and forget' bushes no greasing required
- Operator feedback for fault diagnostics
- Ergonomic curved basket for greater space
- Insulated harness anchors for low voltage protection
- Auxiliary electric power pack in case of main pump failure
- Ground controller with 5m of wander lead.
  - ... Other options available on request.

| Max. lateral outreach 230kg                                     | 6.5m                   |
|-----------------------------------------------------------------|------------------------|
| Max. lateral outreach 120kg                                     | 8.9m                   |
| Tail swing