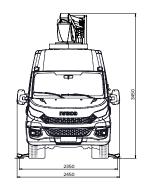

MOUNTED ON AN IVECO 50C 3520L H2.











## **FEATURES**

- *E-Drive* our self-charging hybrid electric system
- CAN bus control system with remote connectivity
- 'Fit and forget' bushes no greasing required
- Operator feedback for fault diagnostics
- Ergonomic curved basket for greater space
- Insulated harness anchors for low voltage protection
- Auxiliary electric power pack in case of main pump failure
- Ground controller with 5m of wander lead.
  - ... Other options available on request.

| Max. lateral outreach 230kg                                     | 6.5m                   |
|-----------------------------------------------------------------|------------------------|
| Max. lateral outreach 120kg                                     | 8.9m                   |
| Tail swing