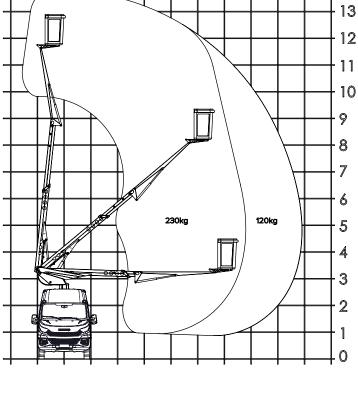

| Max. lateral outreach 230kg                                     | 6.5m                   |
|-----------------------------------------------------------------|------------------------|
| Max. lateral outreach 120kg                                     | 8.9m                   |
| Tail swing                                                      | Inside vehicle mirrors |
| Control type                                                    | Digital                |
| Gross payload<br>Indicative of standard platform, no<br>options | 1840kg                 |
| Net payload<br>Indicative of 2 persons in vehicle               | 1680kg                 |