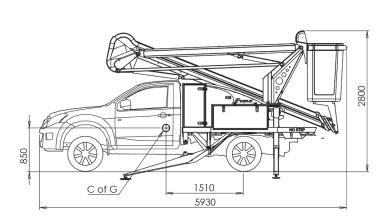

## MOUNTED ON A TOYOTA HILUX.







## **FEATURES**

- *E-Drive* our self-charging hybrid electric system
- CAN bus control system with remote connectivity
- Axle Lift Front Stabiliser system for increased stability
- Chassis levelling on 5° slope
- Class-leading payload
- 'Fit and forget' bushes no greasing required
- Operator feedback for fault diagnostics
- Insulated harness anchors for low voltage protection
- Auxiliary electric power pack in case of main pump failure
- Ground controller with 5m of wander lead.
- ... Other options available on request.

| Max. lateral outreach 250kg | 6.1m                   |  |
|-----------------------------|------------------------|--|
| Max. lateral outreach 80kg  | 8.1m                   |  |
| Tail swing                  | Inside vehicle mirrors |  |
| Control type