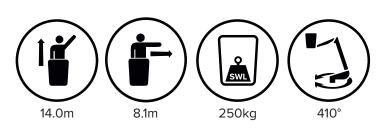

| Max. lateral outreach 250kg | 6.1m                   |  |
|-----------------------------|------------------------|--|
| Max. lateral outreach 80kg  | 8.1m                   |  |
| Tail swing                  | Inside vehicle mirrors |  |
| Control type                | Digital                |  |