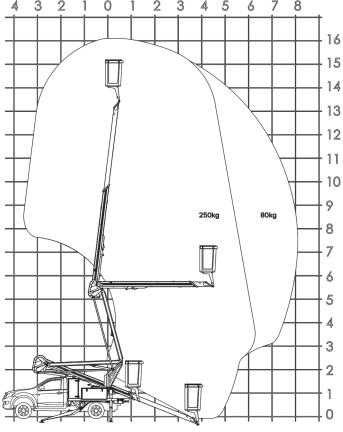

| Max. lateral outreach 250kg | 6.1m                   |  |
|-----------------------------|------------------------|--|
| Max. lateral outreach 80kg  | 8.1m                   |  |
| Tail swing                  | Inside vehicle mirrors |  |
| Control type                | Digital                |  |