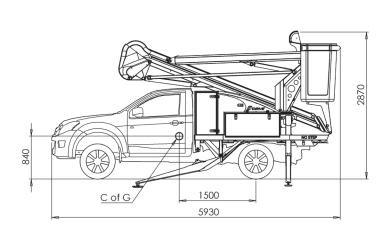

## MOUNTED ON A TOYOTA HILUX.

| Max. lateral outreach 250kg | 5.8m                   |  |
|-----------------------------|------------------------|--|
| Max. lateral outreach 80kg  | 7.2m                   |  |
| Tail swing                  | Inside vehicle mirrors |  |
| Control type                | Digital                |  |

| Vehicle spec | 3080 GVW | 3500 GVW |       |
|--------------|----------|----------|-------|
| Payload      | Standard | Standard | Cargo |
| Gross        | N/A      | 460kg    | 400kg |
| Net          | N/A      | 280kg    | 220kg |

Note: Gross payload: indicative of standard platform, full tank of fuel only Net payload: Indicative of full tank of fuel, spreader pads & chocks and 160kg operators.