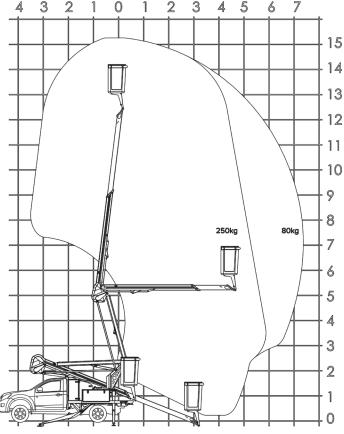

| Max. lateral outreach 250kg | 5.8m                   |  |
|-----------------------------|------------------------|--|
| Max. lateral outreach 80kg  | 7.2m                   |  |
| Tail swing                  | Inside vehicle mirrors |  |
| Control type                | Digital                |  |