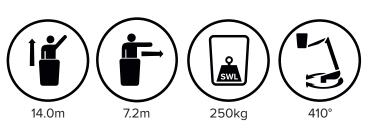

| Max. lateral outreach 250kg | 5.8m                   |  |
|-----------------------------|------------------------|--|
| Max. lateral outreach 80kg  | 7.2m                   |  |
| Tail swing                  | Inside vehicle mirrors |  |
| Control type                | Digital                |  |